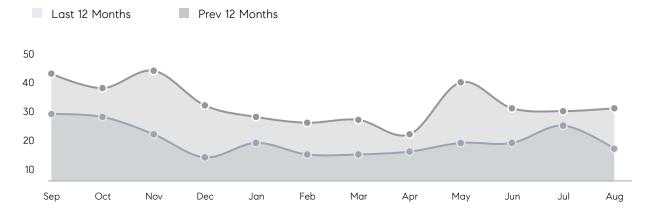

| % OF ASKING PRICE  | 100%      | 99%       |           |
|                | AVERAGE SOLD PRICE | \$978,300 | \$875,429 | 12%       |
|                | # OF CONTRACTS     | 8         | 6         | 33%       |
|                | NEW LISTINGS       | 3         | 9         | -67%      |
| Condo/Co-op/TH | AVERAGE DOM        | 31        | 67        | -54%      |
|                | % OF ASKING PRICE  | 102%      | 99%       |           |
|                | AVERAGE SOLD PRICE | \$679,875 | \$476,445 | 43%       |
|                | # OF CONTRACTS     | 5         | 2         | 150%      |
|                | NEW LISTINGS       | 3         | 4         | -25%      |
|                |                    |           |           |           |

# Florham Park

### AUGUST 2022

### Monthly Inventory



### Contracts By Price Range



### Listings By Price Range



# COMPASS



Compass makes no representations or warranties, express or implied, with respect to future market conditions or prices of residential product at the time the subject property or any competitive property is complete and ready for occupancy or with respect to any report, study, finding, recommendation or other information provided by Compass herein. Moreover, no warranty, express or implied, is made or should be assumed regarding the accuracy, adequacy, completeness, legality, reliability, merchantability or fitness for a particular purpose of any information, in part or whole, contained herein. All material is presented with the understanding that Compass shall not be deemed to provide legal, accounting or other p