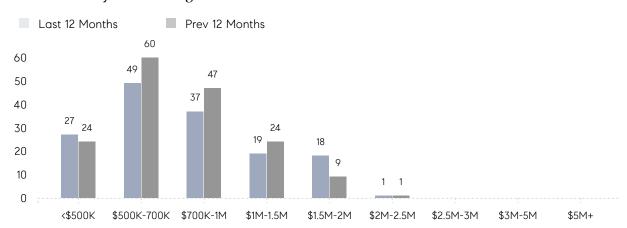

| 99%       |           |
|                | AVERAGE SOLD PRICE | \$978,300 | \$875,429 | 12%       |
|                | # OF CONTRACTS     | 8         | 6         | 33%       |
|                | NEW LISTINGS       | 3         | 9         | -67%      |
| Condo/Co-op/TH | AVERAGE DOM        | 31        | 67        | -54%      |
|                | % OF ASKING PRICE  | 102%      | 99%       |           |
|                | AVERAGE SOLD PRICE | \$679,875 | \$476,445 | 43%       |
|                | # OF CONTRACTS     | 5         | 2         | 150%      |
|                | NEW LISTINGS       | 3         | 4         | -25%      |
|                |                    |           |           |           |

# Florham Park

### AUGUST 2022

### Monthly Inventory



### Contracts By Price Range



### Listings By Price Range



# COMPASS



Compass makes no representations or warranties, express or implied, with respect to future market conditions or prices of residential product at the time the subject property or any competitive property is complete and ready for occupancy or with respect to any report, study, finding, recommendation or other information provided by Compass herein. Moreover, no warranty, express or implied, is made or should be assumed regarding the accuracy, adequacy, completeness, legality, reliability, merchantability or fitness for a particular purpose of any information, in part or whole, contained herein. All material is presented with the understanding that Compass shall not be deemed to provide legal, accounting or other professional services. This is no