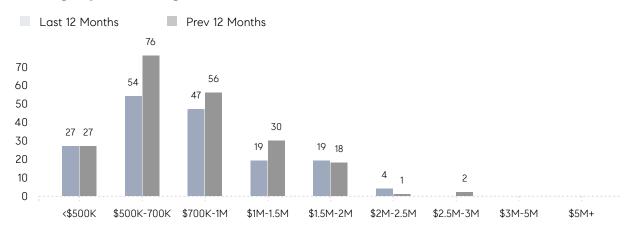

| AVERAGE SOLD PRICE | \$978,300 | \$875,429 | 12%       |
|                | # OF CONTRACTS     | 8         | 6         | 33%       |
|                | NEW LISTINGS       | 3         | 9         | -67%      |
| Condo/Co-op/TH | AVERAGE DOM        | 31        | 67        | -54%      |
|                | % OF ASKING PRICE  | 102%      | 99%       |           |
|                | AVERAGE SOLD PRICE | \$679,875 | \$476,445 | 43%       |
|                | # OF CONTRACTS     | 5         | 2         | 150%      |
|                | NEW LISTINGS       | 3         | 4         | -25%      |
|                |                    |           |           |           |

# Florham Park

### AUGUST 2022

### Monthly Inventory



### Contracts By Price Range



### Listings By Price Range



# COMPASS



Compass makes no representations or warranties, express or implied, with respect to future market conditions or prices of residential product at the time the subject property or any competitive property is complete and ready for occupancy or with respect to any report, study, finding, recommendation or other information provided by Compass herein. Moreover, no warranty, express or implied, is made or should be assumed regarding the accuracy, adequacy, completeness, legality, reliability, merchantability or fitness for a particular purpose of any information, in part or whole, contained herein. All material is presented with the understanding that Compass shall not be deemed to provide legal, accounting or other professional services. This is not intended to solicit the purch